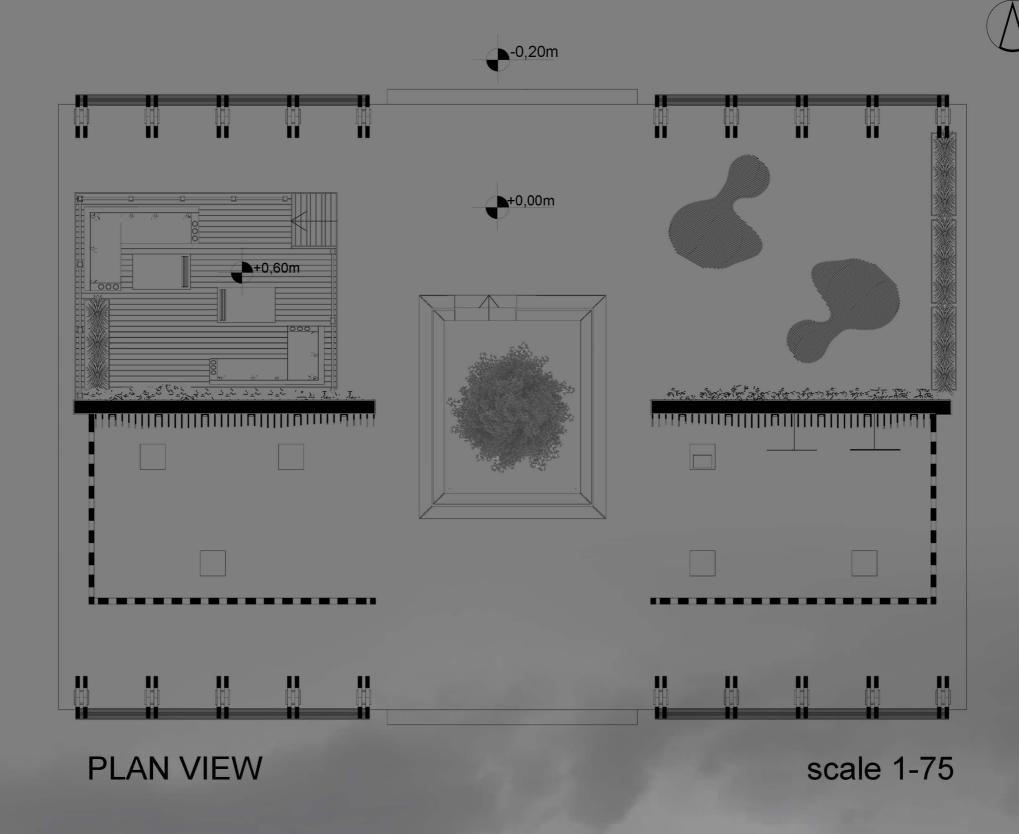

## TeamID:wwts70

Realistic 3d views:

Place for relaxation/ main event

Place for relaxation/ main event

Pedestrian

Gallery

Gallery

Distribution of functions -plan view

The idea of this project is to design a place where people can do activities and spend time fulfilled with joy and happiness together. This very same idea stars with the square placed in the middle of the rectangular basis. In the center of the square stands a tree surrounded with benches for sitting. The tree symbolizes many things but in the exact situation it symbolizes unity and togetherness. The pavilion is made of three parts, the square with the three and the sitting benches which is intended for people to sit there, share their thoughts, stories and wisdom, the relax part, where people can just sit, relax and simply enjoy the moment together and the gallery part where people can see and maybe learn some important historical and educational things and is divided into two parts: the gallery on the left side of the rectangle is committed for some world known people who advocated for togetherness and some of their most famous quotes, and the gallery on the right side of the rectangle committed for Lazaropole's outstanding history and it's most significant people.