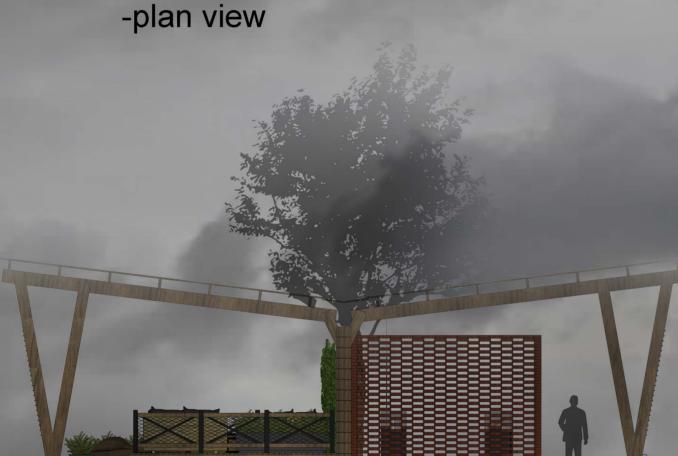

## TeamID:wwts70

Realistic 3d views:

Place for relaxation/ main event

Place for relaxation/ main event

Pedestrian

Gallery

Gallery

Distribution of functions -plan view

The idea of this project is to design a place where people can do activities and spend time fulfilled with joy and happiness together. This very same idea stars with the square placed in the middle of the rectangular basis. In the center of the square stands a tree surrounded with benches for sitting. The tree symbolizes many things but in the exact situation it symbolizes unity and togetherness. The pavilion is made of three parts, the square with the three and the sitting benches which is intended for people to sit there, share their thoughts, stories and wisdom, the relax part, where people can just sit, relax and simply enjoy the moment together and the gallery part where people can see and maybe learn some important historical and educational things and is divided into two parts: the gallery on the left side of the rectangle is committed for some world known people who advocated for togetherness and some of their most famous quotes, and the gallery on the right side of the rectangle committed for Lazaropole's outstanding history and it's most significant people.