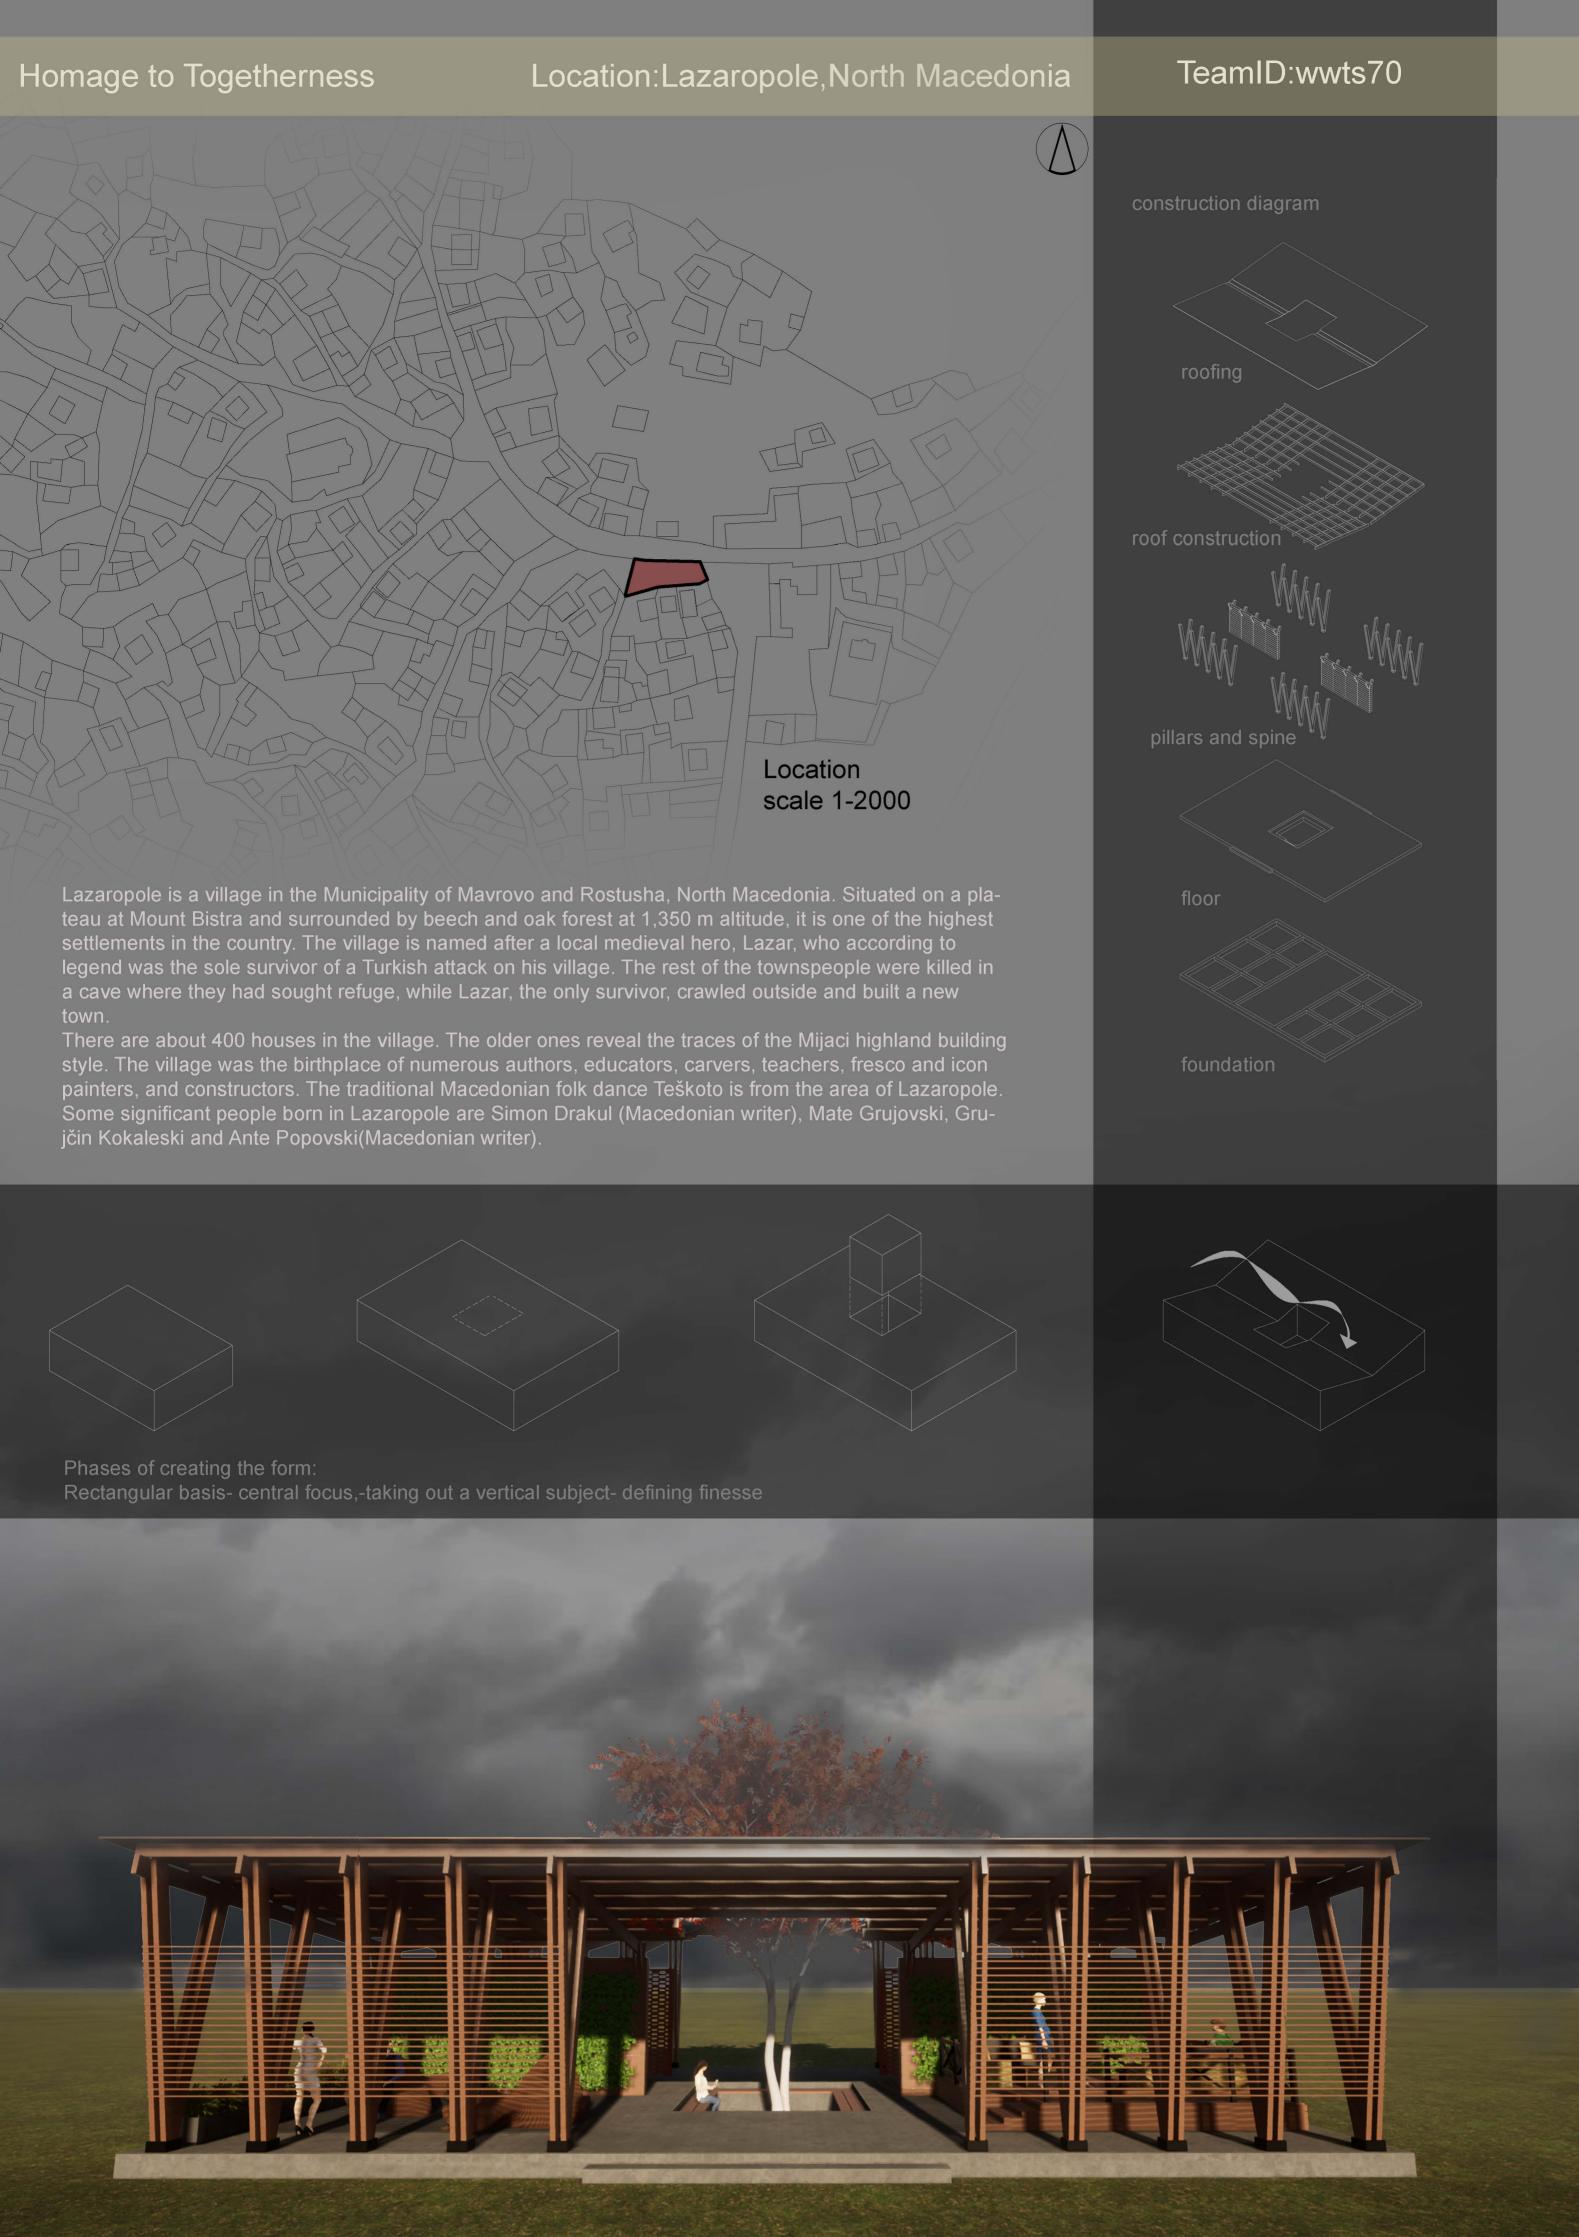

## Homage to Togetherness

## Location:Lazaropole,North Macedonia

## TeamID:wwts70

Realistic 3d views:

Place for relaxation/ main event

Place for relaxation/ main event

Pedestrian

Gallery

Gallery

Distribution of functions -plan view

The idea of this project is to design a place where people can do activities and spend time fulfilled with joy and happiness together. This very same idea stars with the square placed in the middle of the rectangular basis. In the center of the square stands a tree surrounded with benches for sitting. The tree symbolizes many things but in the exact situation it symbolizes unity and togetherness. The pavilion is made of three parts, the square with the three and the sitting benches which is intended for people to sit there, share their thoughts, stories and wisdom, the relax part, where people can just sit, relax and simply enjoy the moment together and the gallery part where people can see and maybe learn some important historical and educational things and is divided into two parts: the gallery on the left side of the rectangle is committed for some world known people who advocated for togetherness and some of their most famous quotes, and the gallery on the right side of the rectangle committed for Lazaropole's outstanding history and it's most significant people.