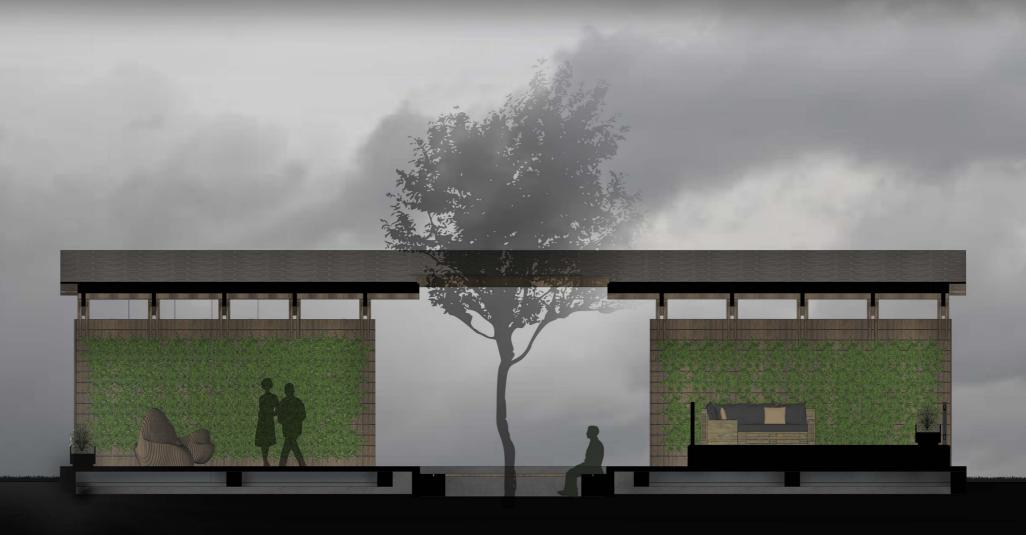

**NORTH VIEW** 

scale 1-75

LONGITUDINAL SECTION

scale 1-75

The idea of this project is to design a place where people can do activities and spend time fulfilled with joy and happiness together. This very same idea stars with the square placed in the middle of the rectangular basis. In the center of the square stands a tree surrounded with benches for sitting. The tree symbolizes many things but in the exact situation it symbolizes unity and togetherness. The pavilion is made of three parts, the square with the three and the sitting benches which is intended for people to sit there, share their thoughts, stories and wisdom, the relax part, where people can just sit, relax and simply enjoy the moment together and the gallery part where people can see and maybe learn some important historical and educational things and is divided into two parts: the gallery on the left side of the rectangle is committed for some world known people who advocated for togetherness and some of their most famous quotes, and the gallery on the right side of the rectangle committed for Lazaropole's outstanding history and it's most significant people.