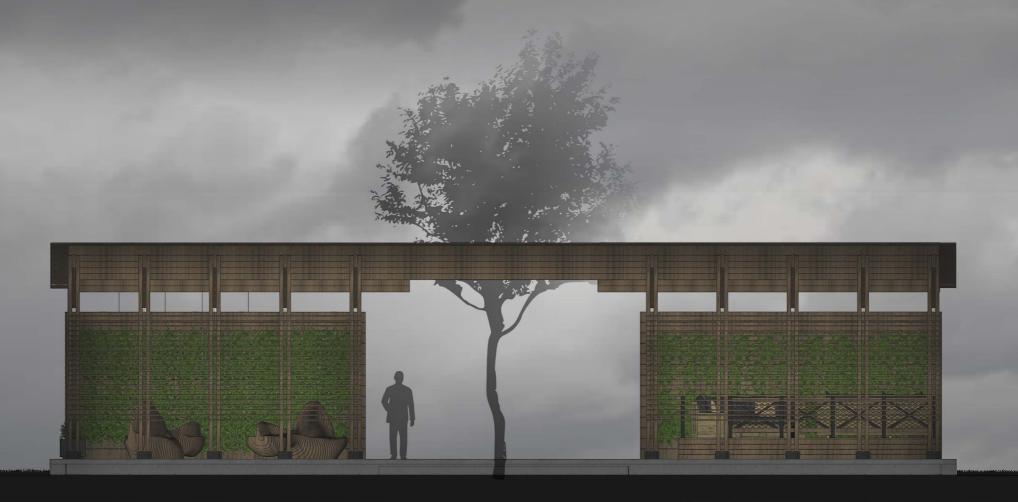

The idea of this project is to design a place where people can do activities and spend time fulfilled with joy and happiness together. This very same idea stars with the square placed in the middle of the rectangular basis. In the center of the square stands a tree surrounded with benches for sitting. The tree symbolizes many things but in the exact situation it symbolizes unity and togetherness. The pavilion is made of three parts, the square with the three and the sitting benches which is intended for people to sit there, share their thoughts, stories and wisdom, the relax part, where people can just sit, relax and simply enjoy the moment together and the gallery part where people can see and maybe learn some important historical and educational things and is divided into two parts: the gallery on the left side of the rectangle is committed for some world known people who advocated for togetherness and some of their most famous quotes, and the gallery on the right side of the rectangle committed for Lazaropole's outstanding history and it's most significant people.

**WEST VIEW** 

scale 1-75