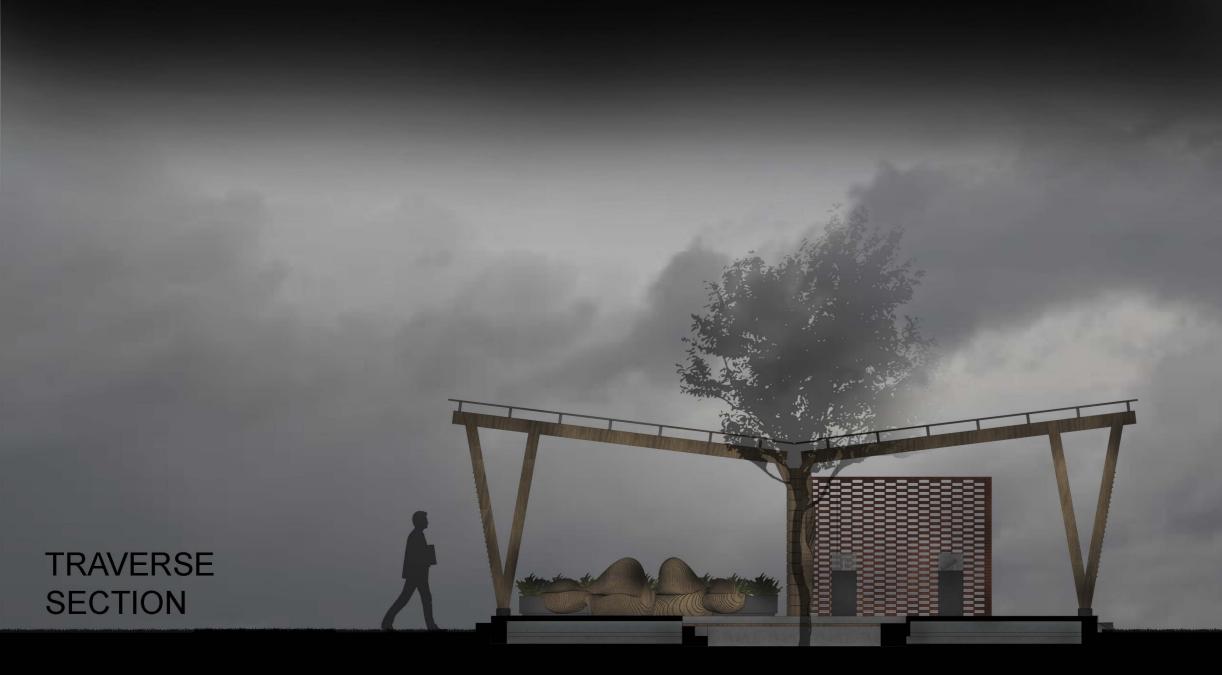

The idea of this project is to design a place where people can do activities and spend time fulfilled with joy and happiness together. This very same idea stars with the square placed in the middle of the rectangular basis. In the center of the square stands a tree surrounded with benches for sitting. The tree symbolizes many things but in the exact situation it symbolizes unity and togetherness. The pavilion is made of three parts, the square with the three and the sitting benches which is intended for people to sit there, share their thoughts, stories and wisdom, the relax part, where people can just sit, relax and simply enjoy the moment together and the gallery part where people can see and maybe learn some important historical and educational things and is divided into two parts: the gallery on the left side of the rectangle is committed for some world known people who advocated for togetherness and some of their most famous quotes, and the gallery on the right side of the rectangle committed for Lazaropole's outstanding history and it's most significant people.