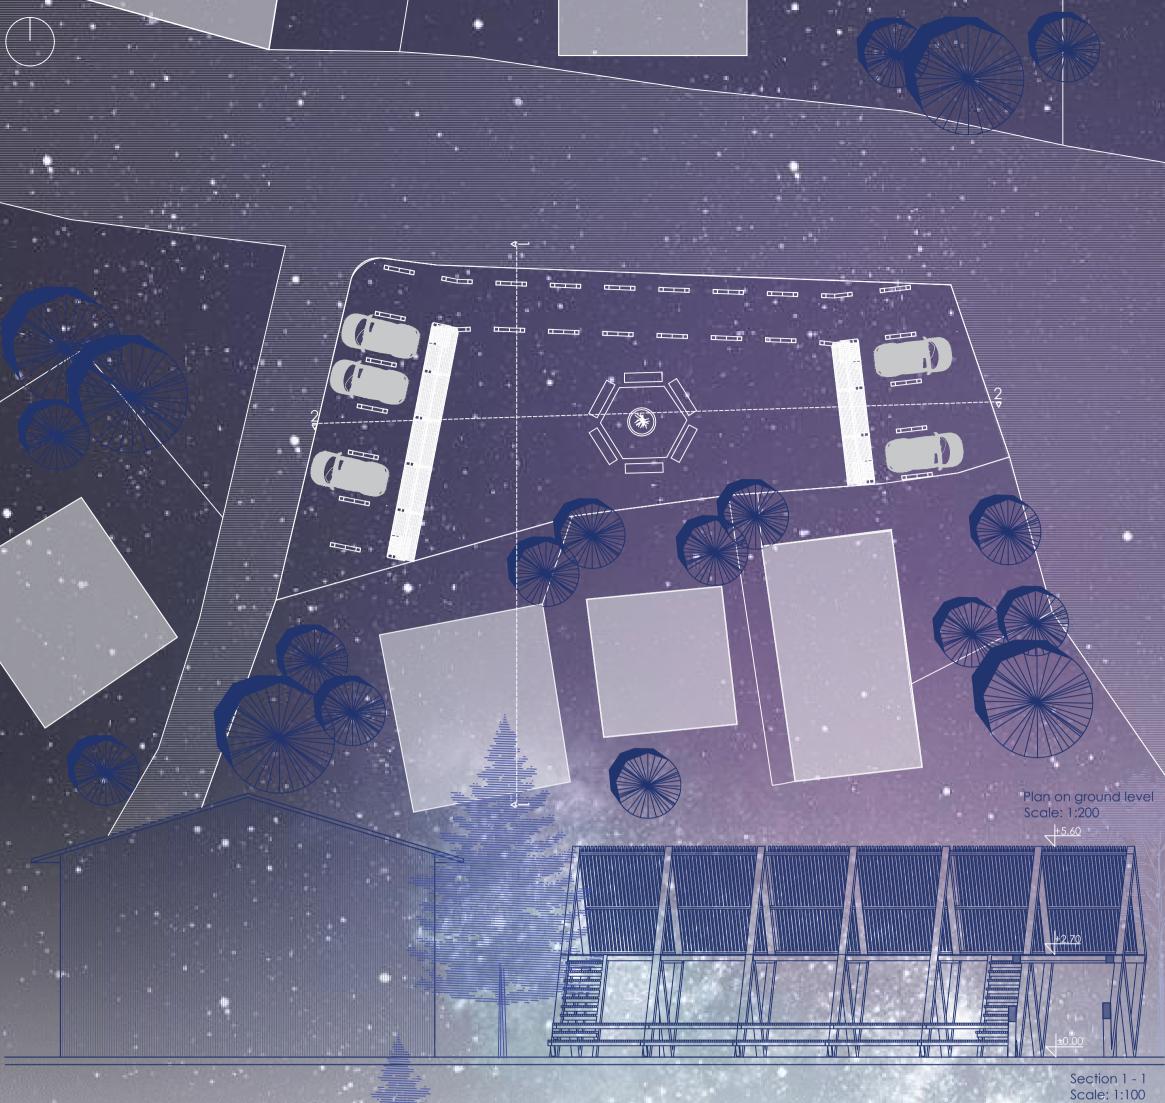

### Current state

The flat terrain provides easy access to the access to the large green area, which is used by the locals as a parking spot, or as a grazing land for the horses.