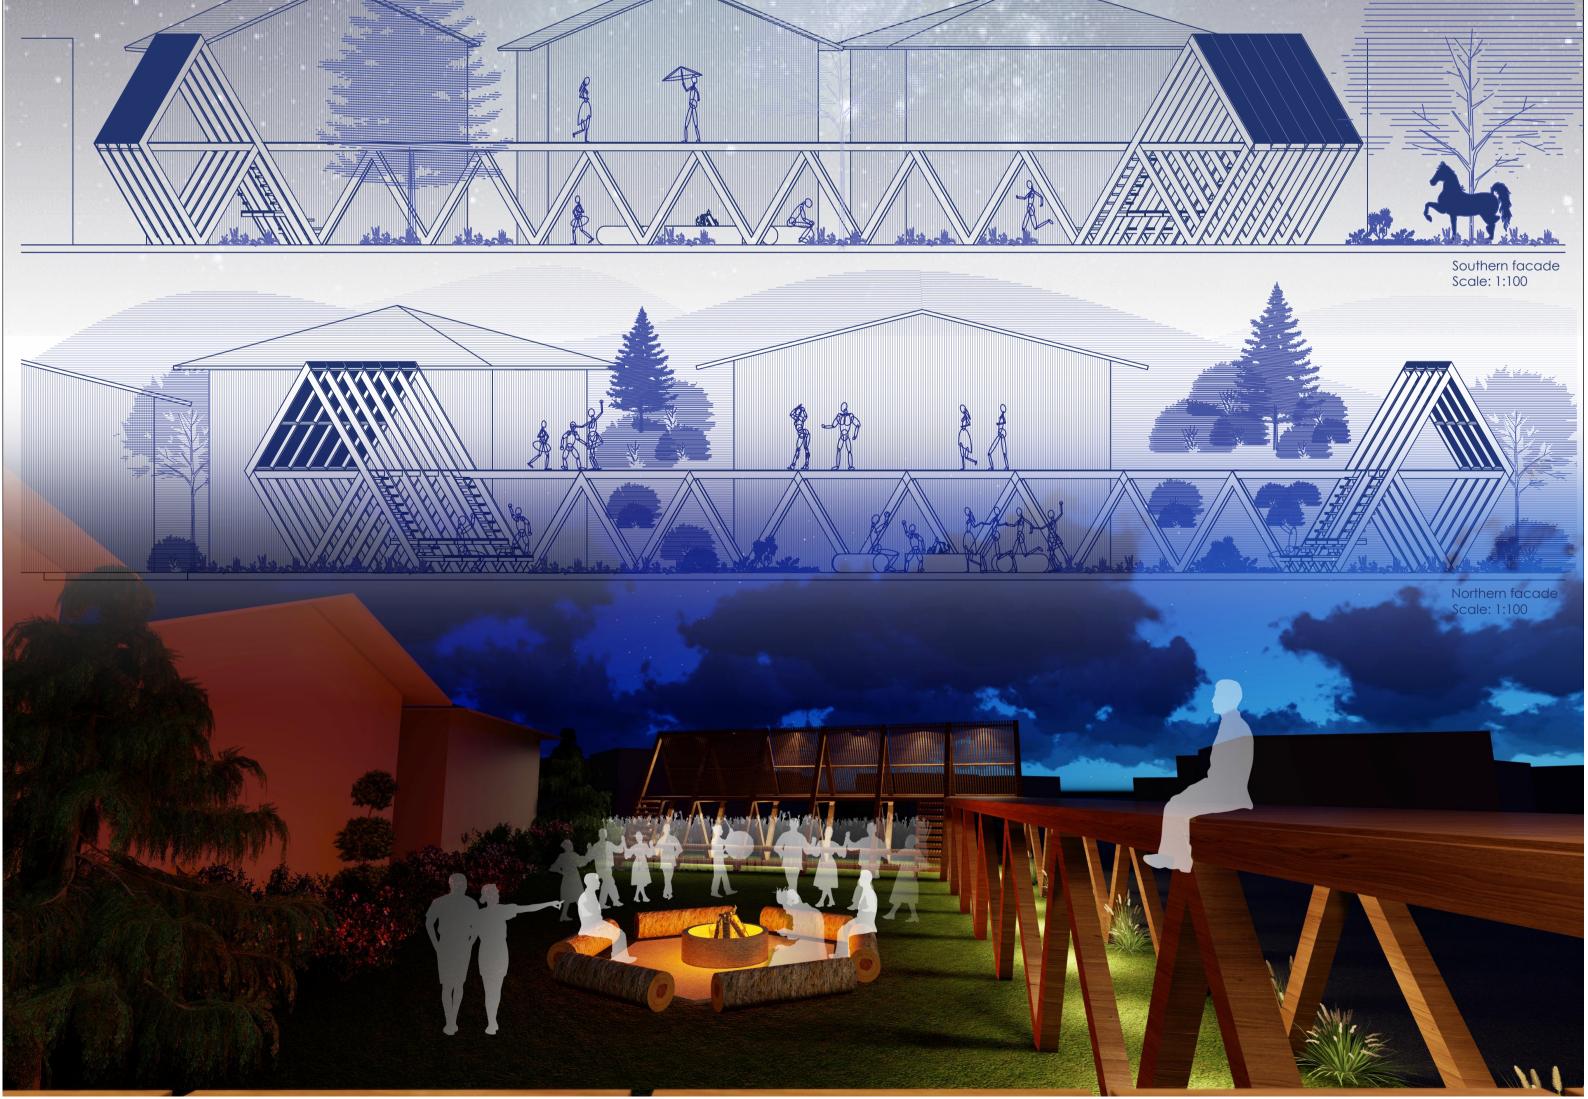

#### Phase 1

Creating a new core in the heart core in the heart of the village and surrounding it by offsetting the plot margins. The "fire of togetherness" is now a focal point of the new "agora".

# Phase 3

Decreasing the volume of the element that is situated parallel to the existing structure, in a way that it does not interfere with their field of view.

# Phase 4

Substracting volume generating a \_ portal to the \_ core. Tilting the edges to relate to the context (the pitched roofs and the mountains).

# Phase 5

Adding elements of structure as a final step to creating anew gathering / space, while keeping its original use.

19/8/8