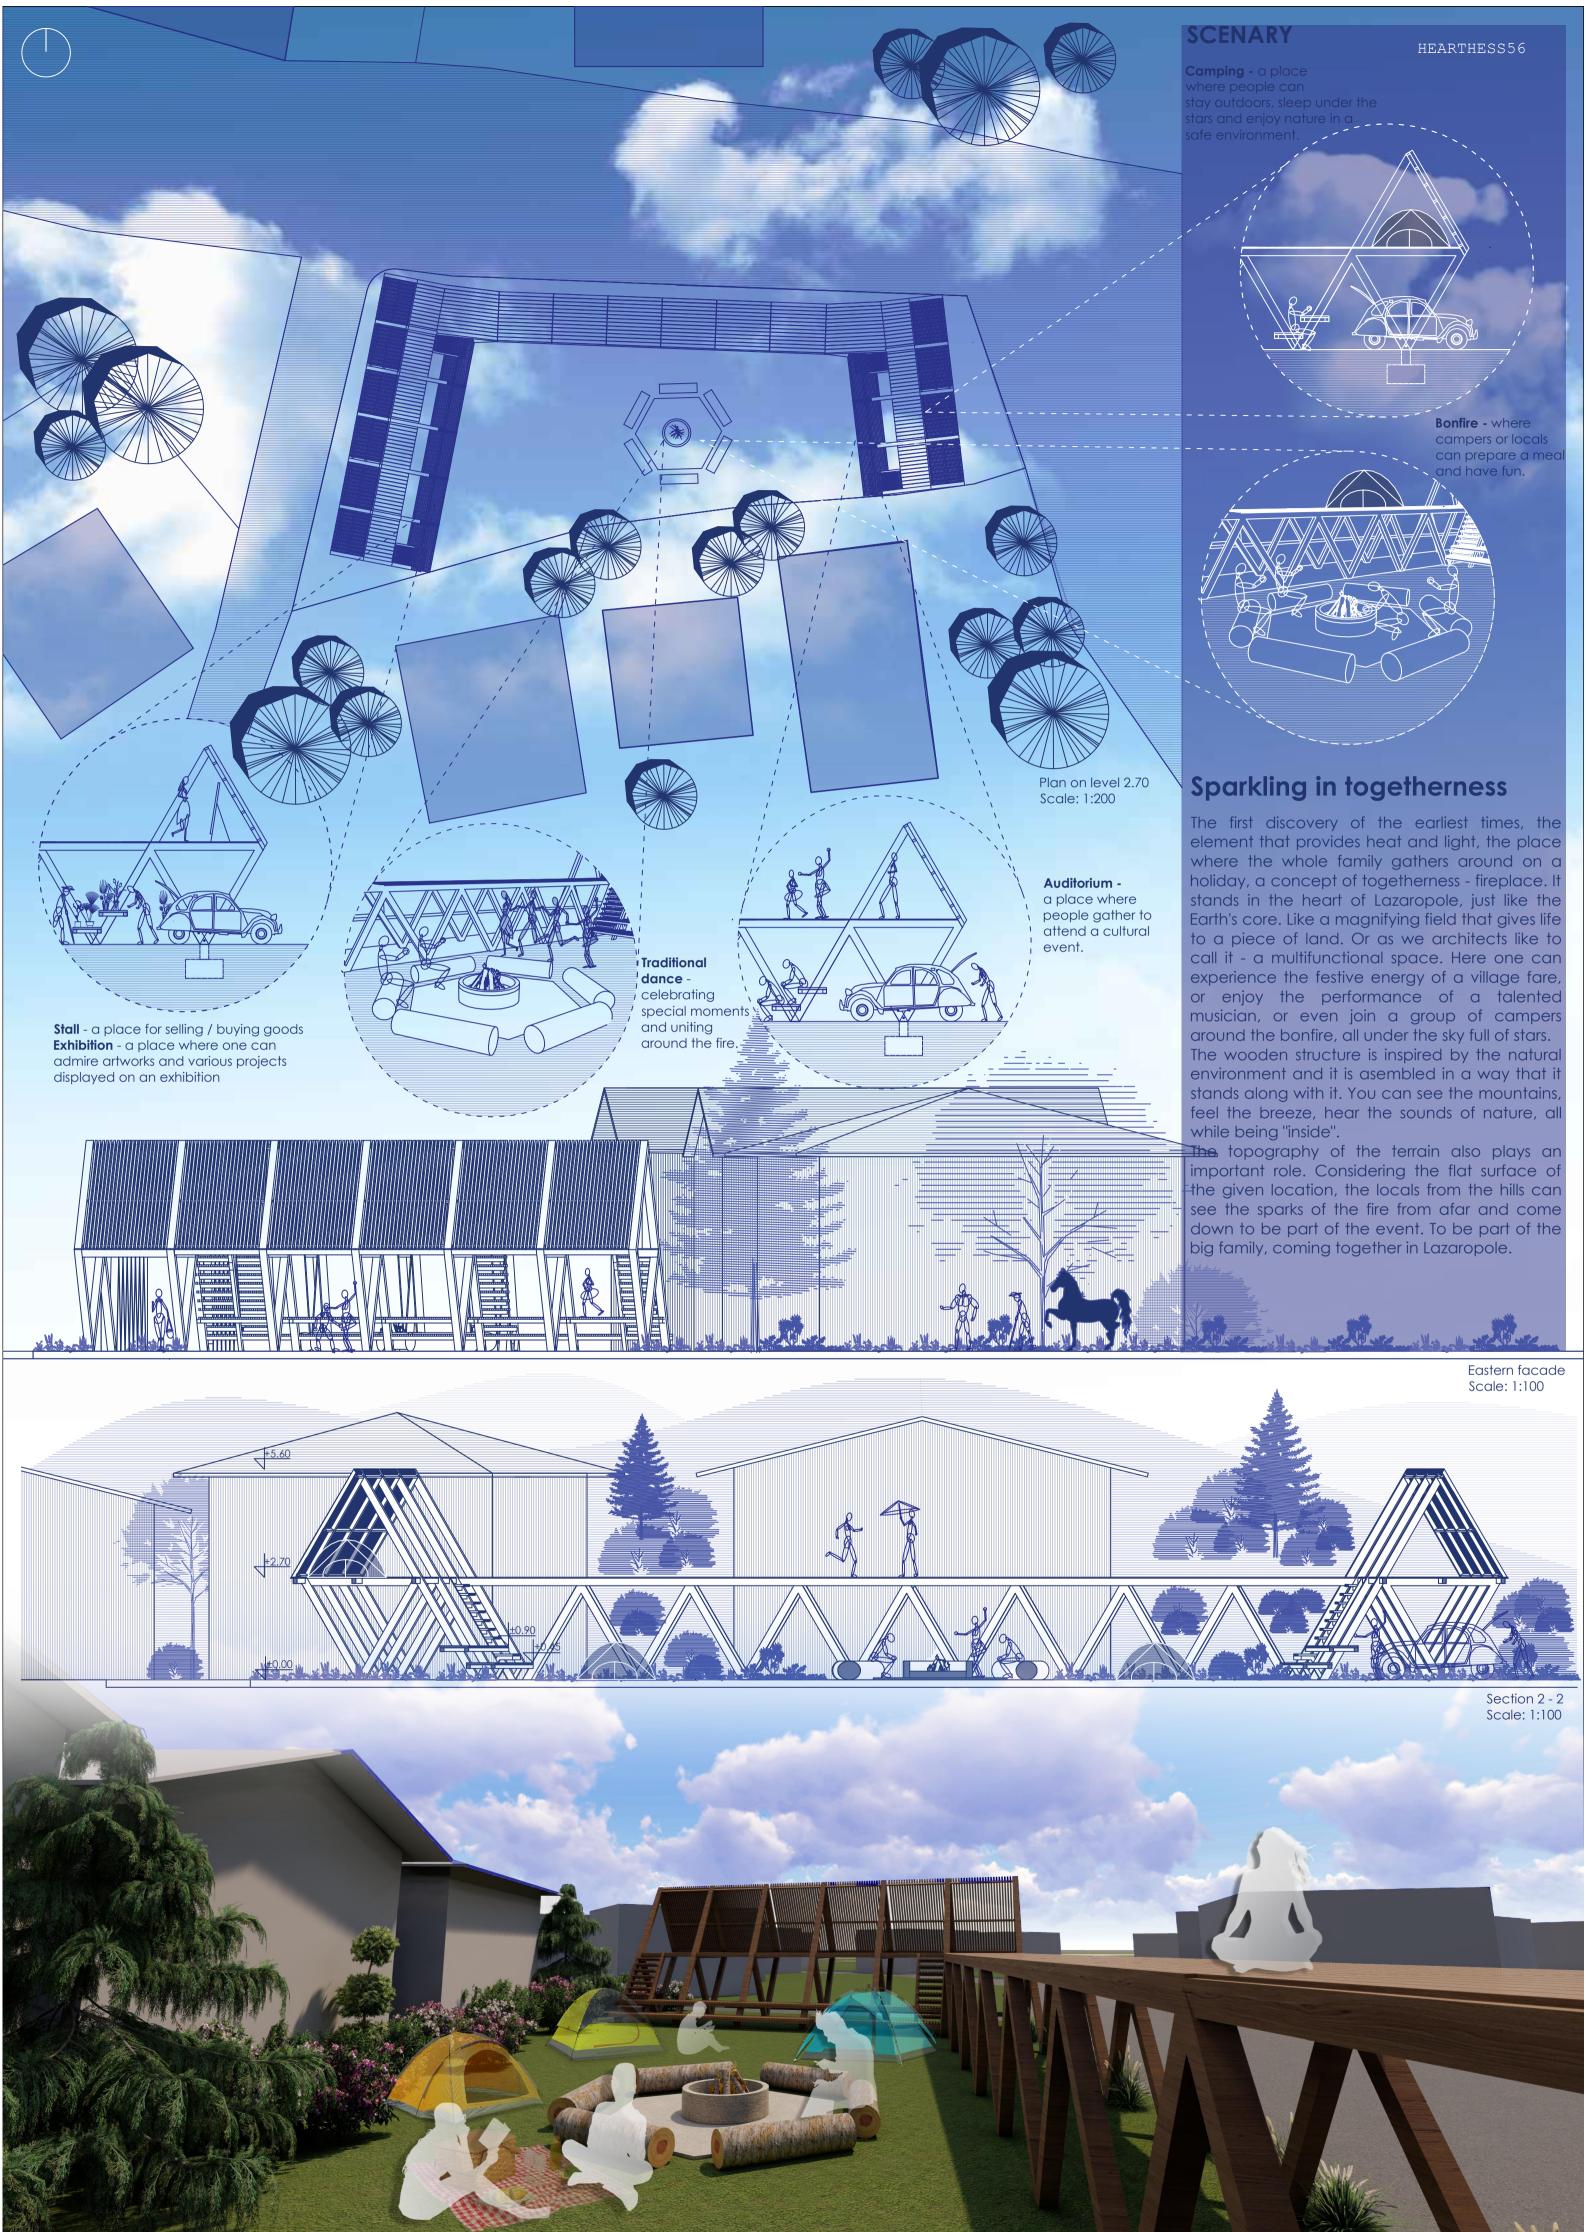

# Phase 5

Adding elements of structure as a final step to creating anew gathering / space, while keeping its original use.

19/8/8