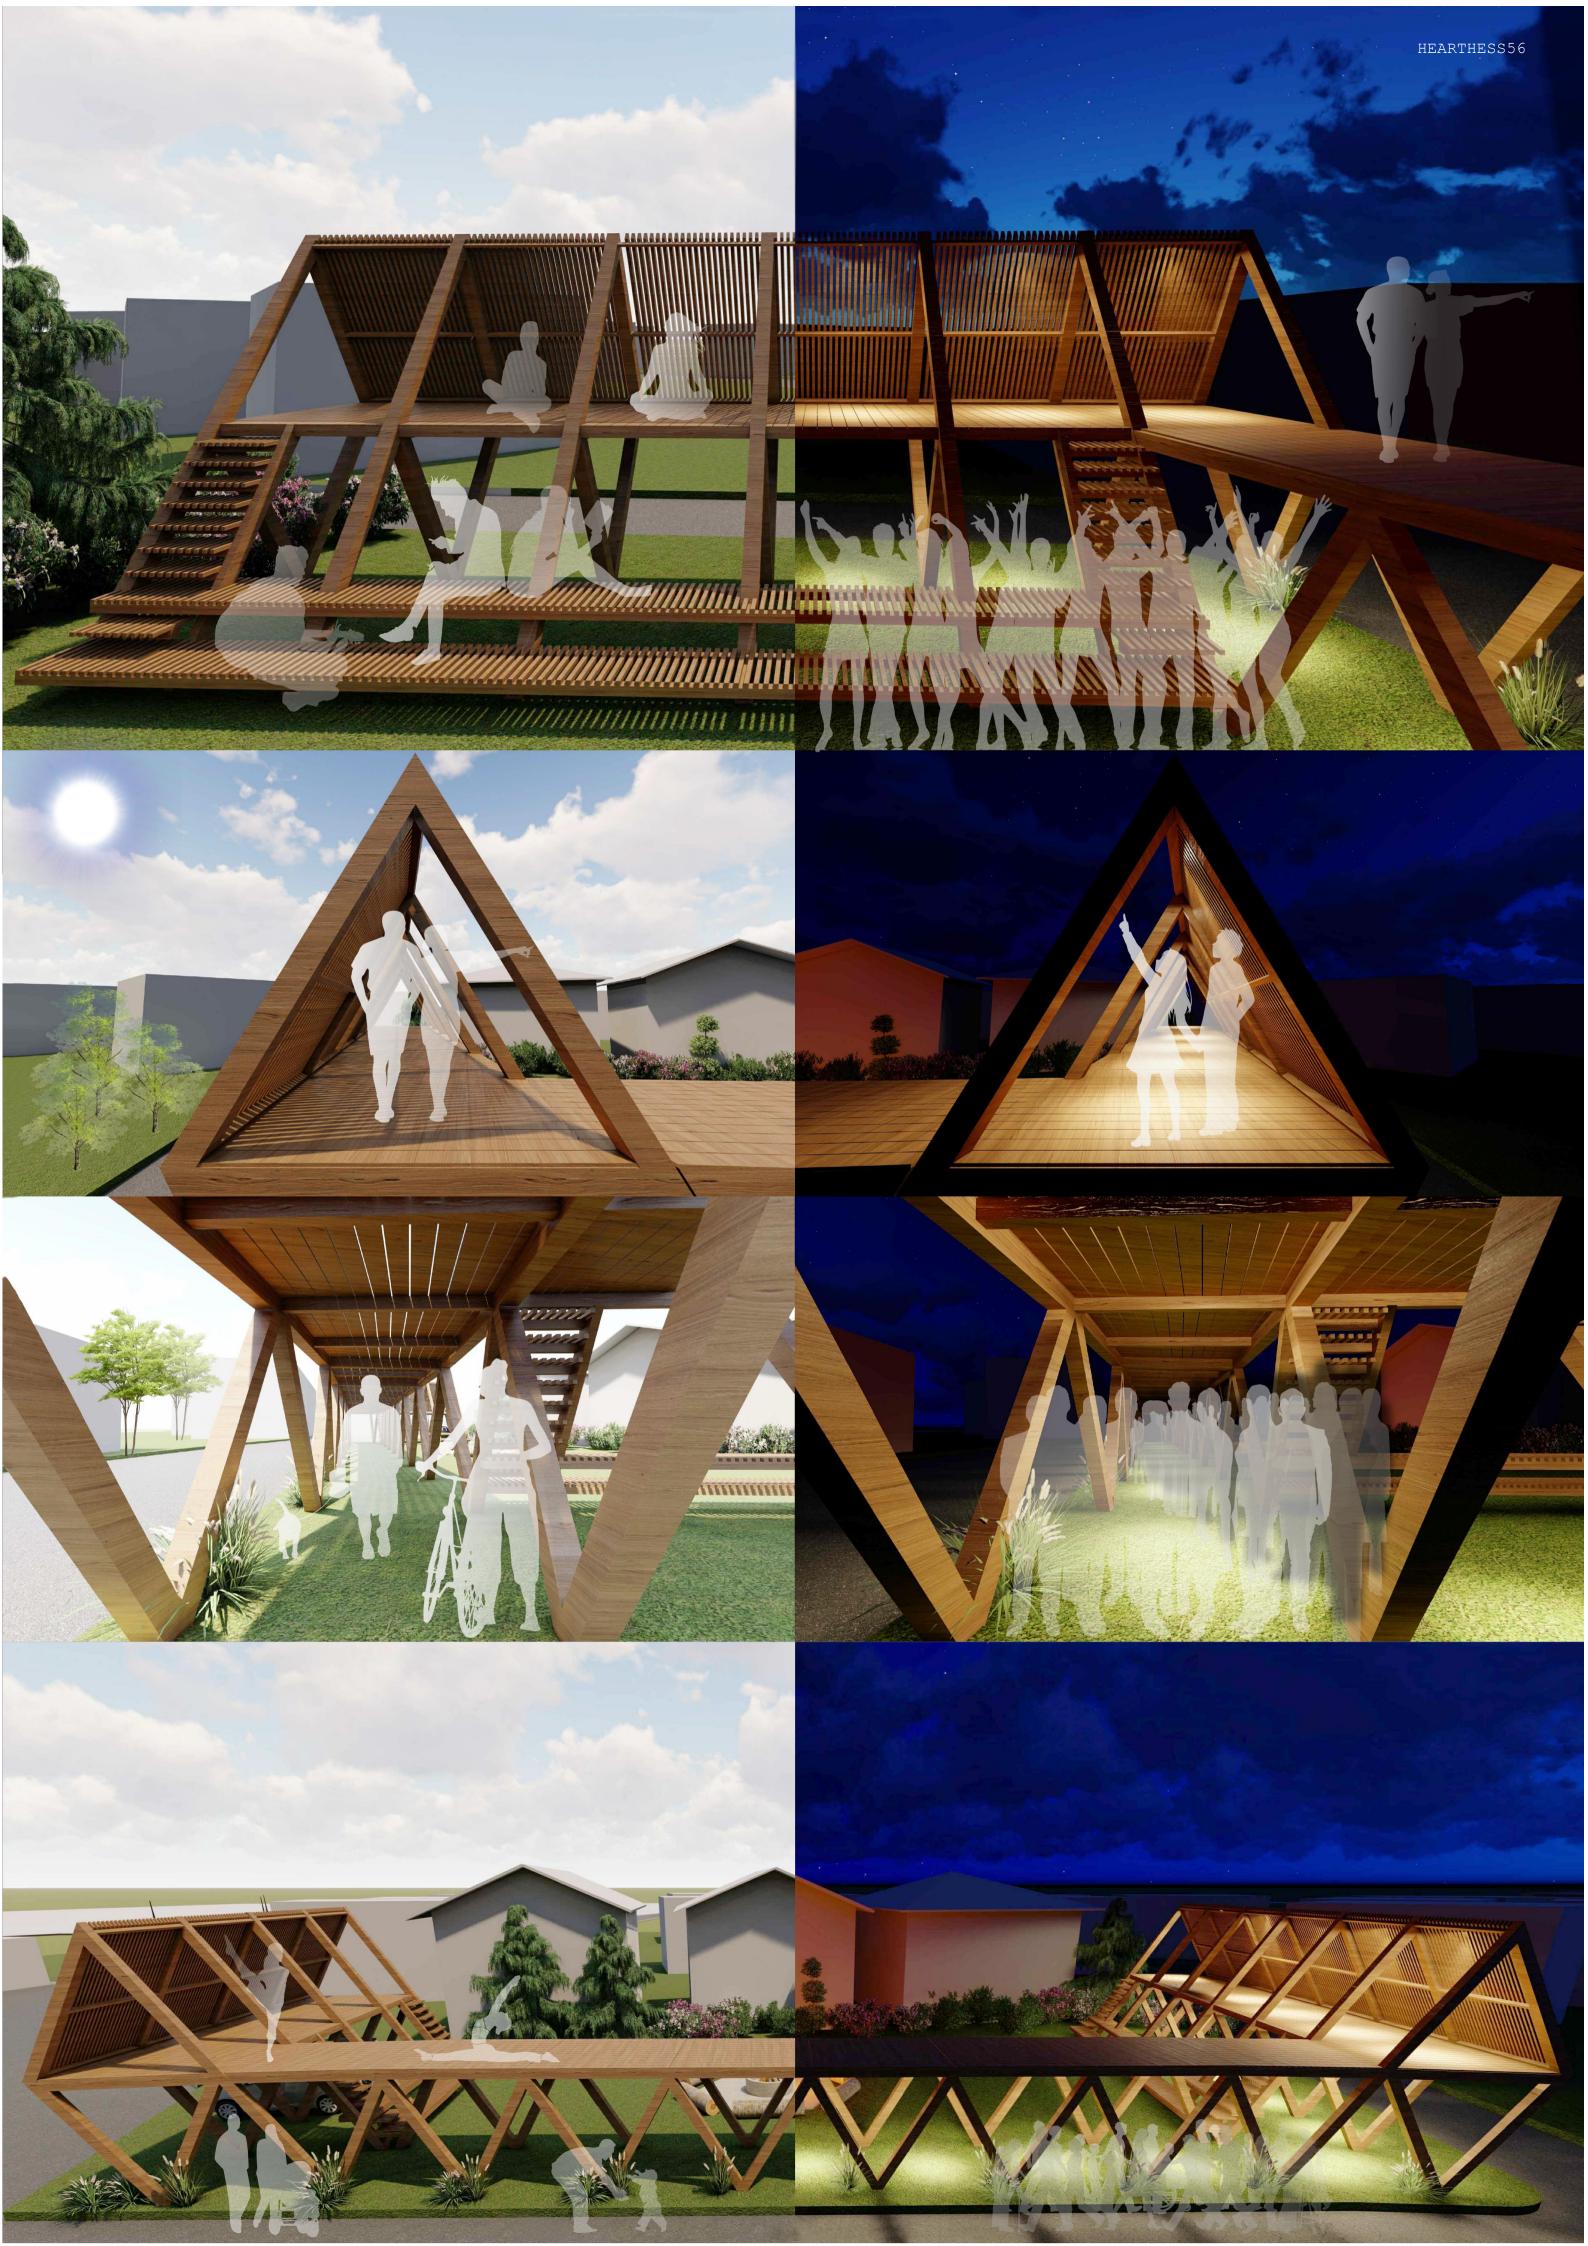

# Phase 5

Adding elements of structure as a final step to creating anew gathering / space, while keeping its original use.

19/8/8