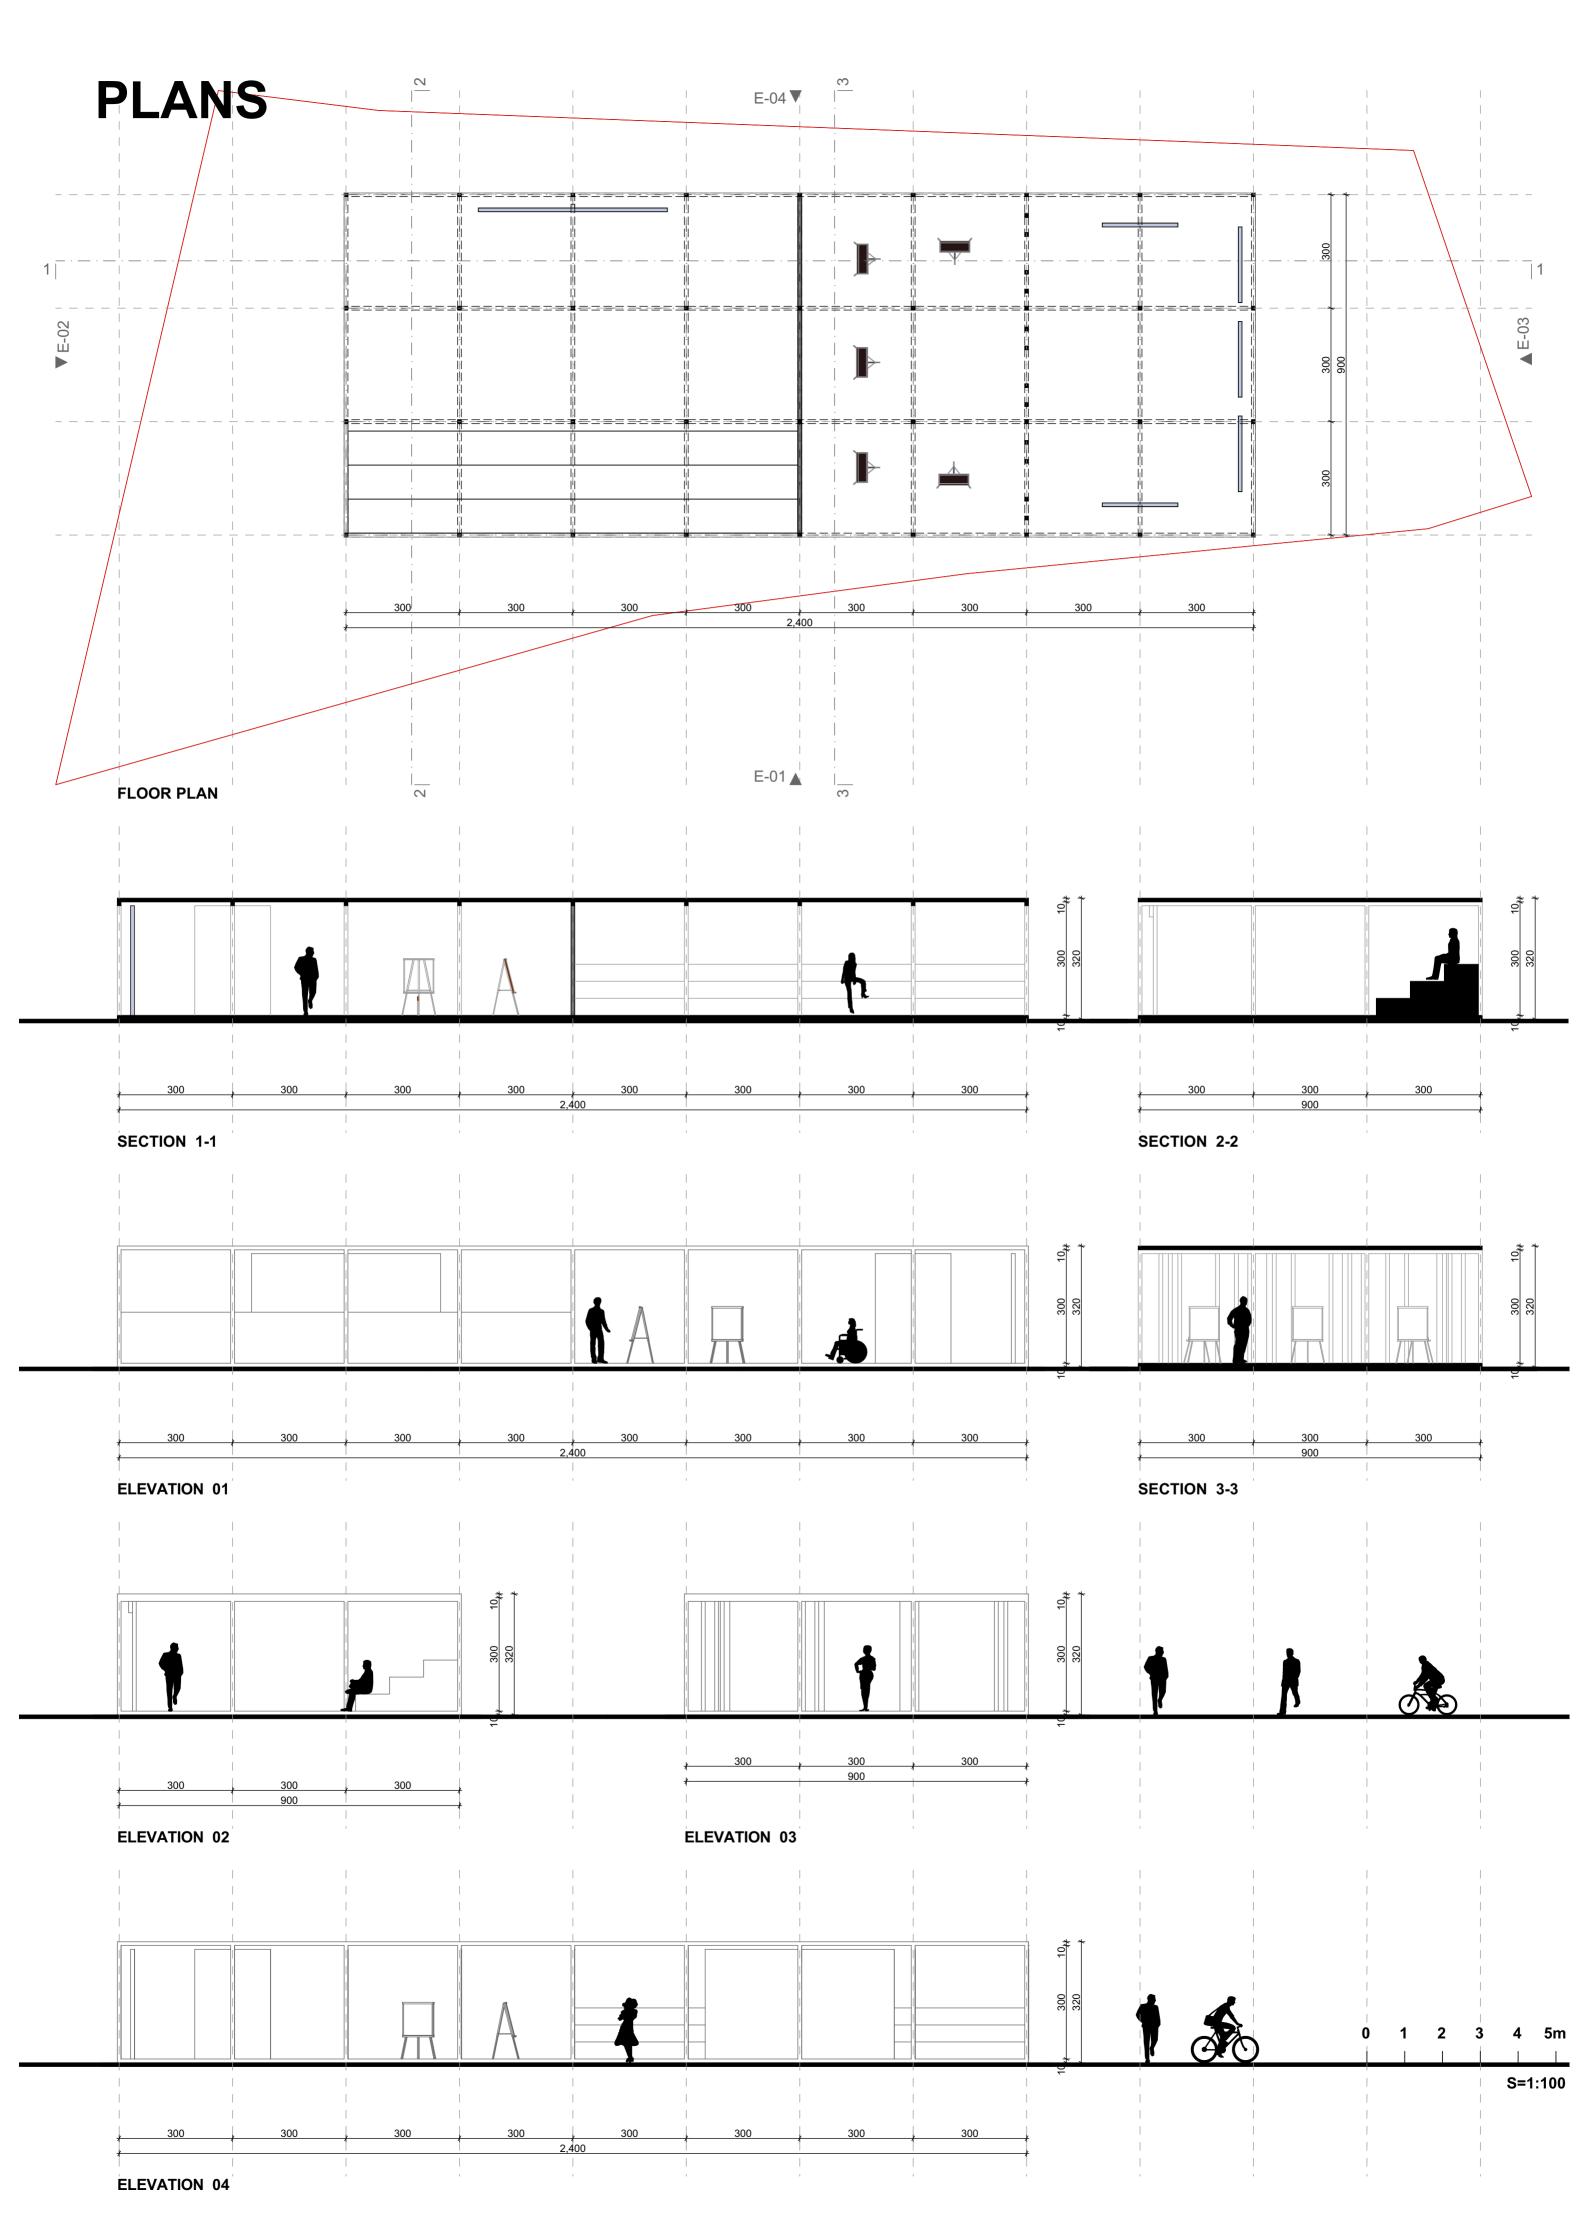

The first half of the pavilion has many different functions, and many different activities that can happen in that part, depending on the needs of the users, some of the activities are: cinema, space for opened discutions also as a space for different kind of artistic performance. The sitting area is defined by the wooder stairs with amphiteatrical form. That area can be used by around ten people with phicycal distance (2m) between each one of them. The dimensions of this first half are 9 by 12m.

The other half of this pavilion is for the productive part of everyday life. This other half has opened concept, but by the placement of the columns it give the feeling like it is separeted on two other halves, first one can be used as a studio that is connected to the second half which can be used as soace for exhibitions of any kind. The dimensions of this part of the pavilion are also 9 by 12m.