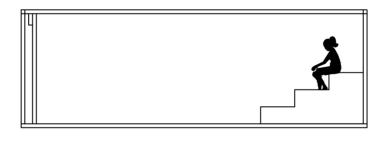

The first half of the pavilion has many different functions, and many different activities that can happen in that part, depending on the needs of the users, some of the activities are: cinema, space for opened discutions also as a space for different kind of artistic performance. The sitting area is defined by the wooder stairs with amphiteatrical form. That area can be used by around ten people with phicycal distance (2m) between each one of them. The dimensions of this first half are 9 by 12m.