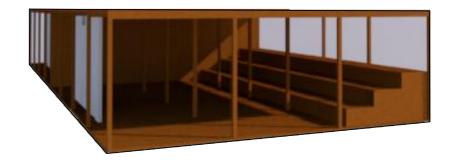

The first half of the pavilion has many different functions, and many different activities that can happen in that part, depending on the needs of the users, some of the activities are: cinema, space for opened discutions also as a space for different kind of artistic performance. The sitting area is defined by the wooder stairs with amphiteatrical form. That area can be used by around ten people with phicycal distance (2m) between each one of them. The dimensions of this first half are 9 by 12m.

The other half of this pavilion is for the productive part of everyday life. This other half has opened concept, but by the placement of the columns it give the feeling like it is separeted on two other halves, first one can be used as a studio that is connected to the second half which can be used as soace for exhibitions of any kind. The dimensions of this part of the pavilion are also 9 by 12m.