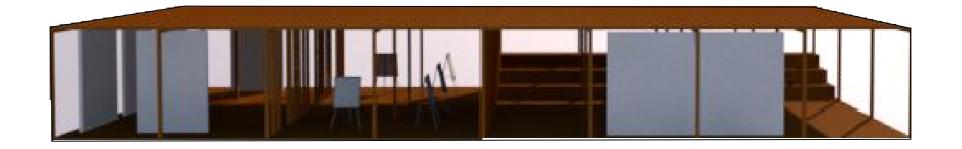

The first half of the pavilion has many different functions, and many different activities that can happen in that part, depending on the needs of the users, some of the activities are: cinema, space for opened discutions also as a space for different kind of artistic performance. The sitting area is defined by the wooder stairs with amphiteatrical form. That area can be used by around ten people with phicycal distance (2m) between each one of them. The dimensions of this first half are 9 by 12m.

The other half of this pavilion is for the productive part of everyday life. This other half has opened concept, but by the placement of the columns it give the feeling like it is separeted on two other halves, first one can be used as a studio that is connected to the second half which can be used as soace for exhibitions of any kind. The dimensions of this part of the pavilion are also 9 by 12m.