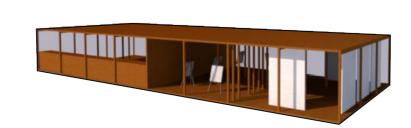

The first half of the pavilion has many different functions, and many different activities that can happen in that part, depending on the needs of the users, some of the activities are: cinema, space for opened discutions also as a space for different kind of artistic performance. The sitting area is defined by the wooder stairs with amphiteatrical form. That area can be used by around ten people with phicycal distance (2m) between each one of them. The dimensions of this first half are 9 by 12m.

The other half of this pavilion is for the productive part of everyday life. This other half has opened concept, but by the placement of the columns it give the feeling like it is separeted on two other halves, first one can be used as a studio that is connected to the second half which can be used as soace for exhibitions of any kind. The dimensions of this part of the pavilion are also 9 by 12m.