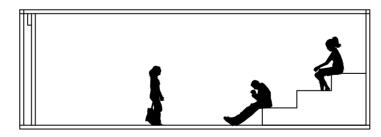

The first half of the pavilion has many different functions, and many different activities that can happen in that part, depending on the needs of the users, some of the activities are: cinema, space for opened discutions also as a space for different kind of artistic performance. The sitting area is defined by the wooder stairs with amphiteatrical form. That area can be used by around ten people with phicycal distance (2m) between each one of them. The dimensions of this first half are 9 by 12m.