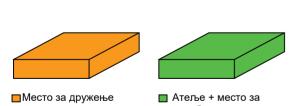

The first half of the pavilion has many different functions, and many different activities that can happen in that part, depending on the needs of the users, some of the activities are: cinema, space for opened discutions also as a space for different kind of artistic performance. The sitting area is defined by the wooder stairs with amphiteatrical form. That area can be used by around ten people with phicycal distance (2m) between each one of them. The dimensions of this first half are 9 by 12m.

The other half of this pavilion is for the productive part of everyday life. This other half has opened concept, but by the placement of the columns it give the feeling like it is separeted on two other halves, first one can be used as a studio that is connected to the second half which can be used as soace for exhibitions of any kind. The dimensions of this part of the pavilion are also 9 by 12m.