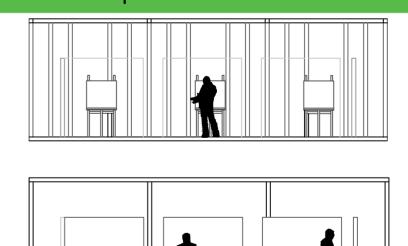

The other half of this pavilion is for the productive part of everyday life. This other half has opened concept, but by the placement of the columns it give the feeling like it is separeted on two other halves, first one can be used as a studio that is connected to the second half which can be used as soace for exhibitions of any kind. The dimensions of this part of the pavilion are also 9 by 12m.