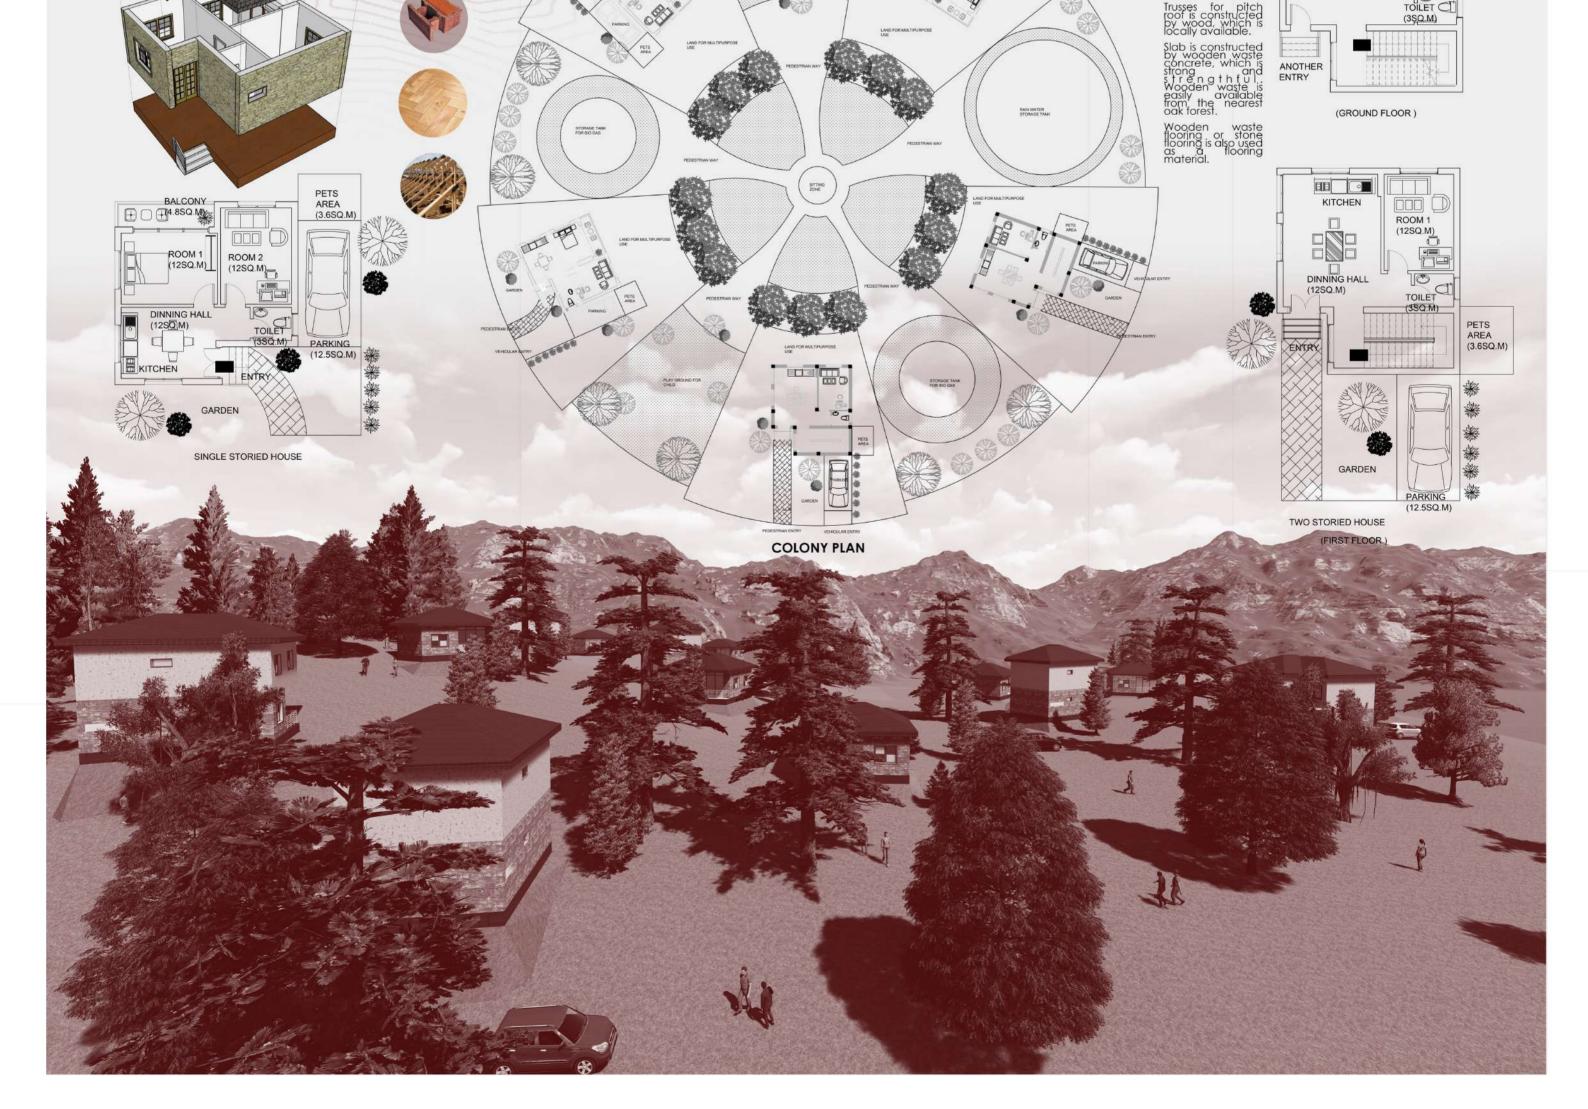

#### **SITE ANALYSIS** LOCATION PLANT CLIMATE **CULTURAL ACTIVITY** HUMAN SETTLEMENT LAZAROPOLE Lazaropole is a village in the Municipality of Mavrovo and Rostuša, North Macedonia. Situated on a plateau at Mount This place is situated Lazaropole is situated on a plateau at Mount Bistra at 1,350 m attitude and is a mountain heaven in Macedonia. The mild Oak and beech forest Lazaropole is one of the Bistra and surrounded by beech in Rostusa, Gostivar, is present there. highest settlements in the mountain climate due to the thermal influ-ences of the Mediterranean which extend along the river of Radika is a reason for Laz-aropole to have over 2000 sunny hours per The traditional macedonian Macedonia, its geoand oak forest; at 1,350 m country. There are about folk dance TESKOTO is fro the graphical coordinates are 41° 32' 10" North, altitude, it is one of the highest 400 houses in this village area of Lazarople. year ition - 1067mm per year ature - min (-3) degree to (-6) degree max 22 degree to 24 degree settlements in the country. 20° 41' 38" East. CONNECTIVITY **AVAILABLE MATERIAL** WATER RESOURCES SOIL 2M DISTANCING BETWEEN TWO PEOPLE, THIS RULE IS MAINTAINED IN ROADS ALSO IN THE COLONIES FOR THIS COVID SITUATION. Wood, stone, tiles etc. Stone masonry is normally used for building construction. Wood is used to construct VEHICULAR The vehicular movement in the given road is very low. Road is connected with Water basin and water window, door, roof trusses and Rocky soit. Soil is rich in iron. Strong soil. Soil is some acidic and full supply from municipality. There is also a river named interior also. tiles are used to make floor or Gostivor, which is 75km distanced and Marvoro Radika. roof covering material moreover A.C. sheets are used with nutrients. Debar, which is 23km to make roof covering. distanced from Lazarople. NITIZATIC Road is designed to maintain social distance. Roads are devided into two parts, that is one way system. PEDESTRIAN PATH Each road consists two pedestrian paths. Sanitization chambers are used in the pedestrian paths. • Pedestrian way is arranged in the form of steps(2mX2m). Between two pedestrial paths there is vehicular road. Trees are provided in the middle of the roads for shading purpose and polution control. WHY COLONY? In this COVID situation, social distancing is one of the important rule. So, we have de Each colony consists 5 houses, two double storied and three single storied houses. By using landscaping each house is separated from others, so social distancing is m entries of each houses are separated from others. ACTIVITIES 5 Houses with their separate vehicular, pedestrian entry, pets' area, parking area, agricultural land for their own. At the center of the colony, there is a common seating zone and garden area for temporary meeting place which reduce the boredom of every ATERIALS AND TECHNIQUES people. Children's playing area. Solar system. Rain water harvesting system Bio-gas chamber. 6 Treatment chamber for BALCONY (4.8SQ.M) septic tank waste This is load-bearing wall structure. water. Wall is constructed with stone masonry and mortar because stone is available material here AC sheet is used for root covering, which is affordable in cost. MOOM 12SQ.M ROOM 2 (12SQ.M)