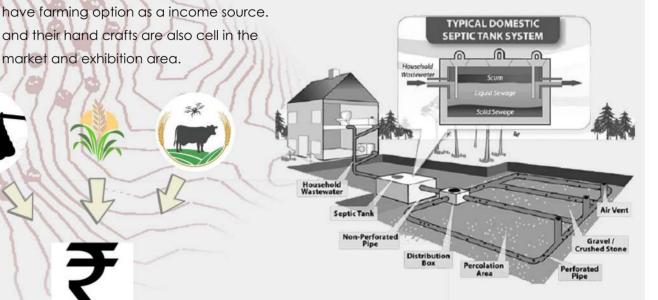

**PROVIDED INCOME SOURCES** 

In each houses in the colony, we can

provided an agricultural land and pets

room.because in a village,agriculture is

a main source of income.they are also

market and exhibition area.

#### WASTE WATER FROM SEPTIC TANK

The waste water of the septic tank is collected from each the colonies and then applied in the agricultural land as a organic liquid fertilizer.