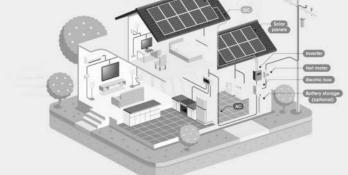

SOLAR SYSTEM FOR ELECTRICITY

Solar panels are fixed on the top of the roof

of the each house for a source of electricity.