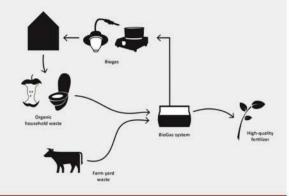

#### **BIOGAS TREATMENT**

Gas from the septic tank of each colony collected and modified.this modified gas is used as a source of electricity ,gas of the kitchen oven.