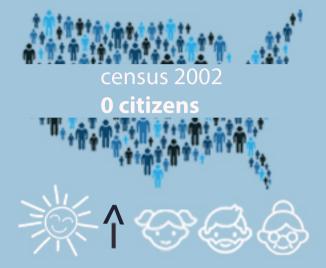

# **Community demographics**

Today most of the citizens emigrated to the cities, and are using their homes as weekend houses.Lazaropole is most vivid during the summer, when tourists and mountaineers are visiting.

Context

Lazaropole

Small rural vilage near Mavrovo, situated on mount Bistra, with around 400 houses, most of them used as permanent homes. Lazaropole it is one of the highest settlements in Macedonia.

**Site location** 