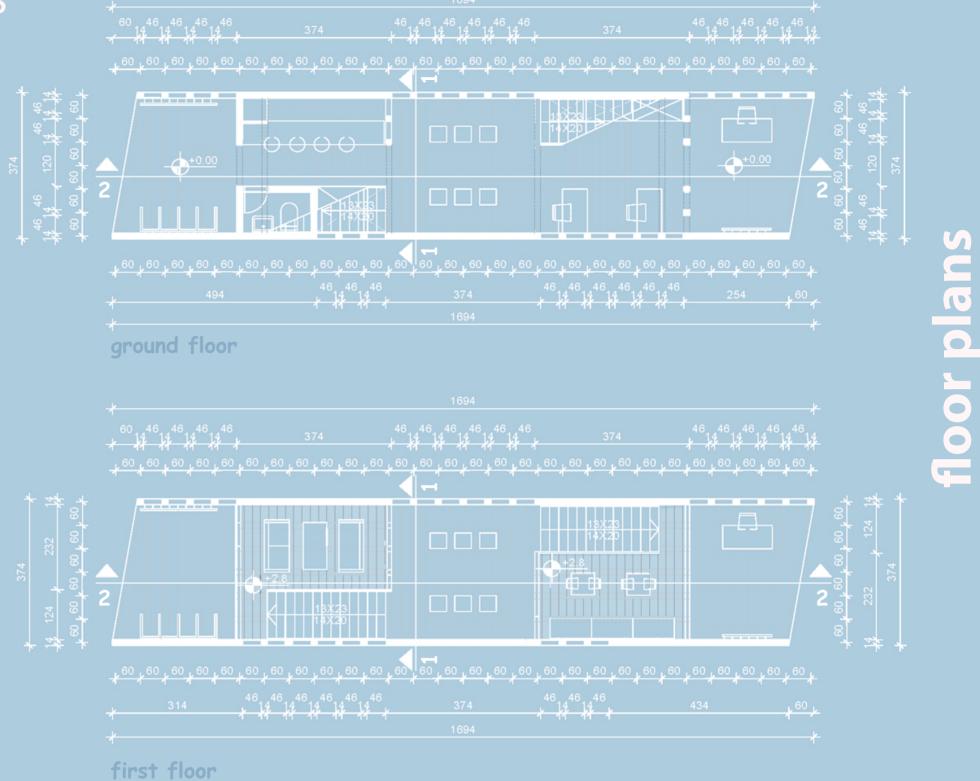

# HOMAGE TO TOGETHERNESS The last resort - remembering spatial patterns of togetherness

Lazaropole community pavillion

with its lively and full of spirit atmosphere brings together people of all ages, ethnicities and walks of life.A place where connections, friendships and special bondings are born. The opulent program allows the newcomers and tourist etc. to feel apart of the community and to expirience the local spirit and traditions. This pavillion with its 64 m<sup>2</sup> is an embodiment for representing the tradicional values and symbols in non - tradicional ways through small scale<sup>,</sup> low <sup>-</sup> tech architecture that can be built by the community itself.