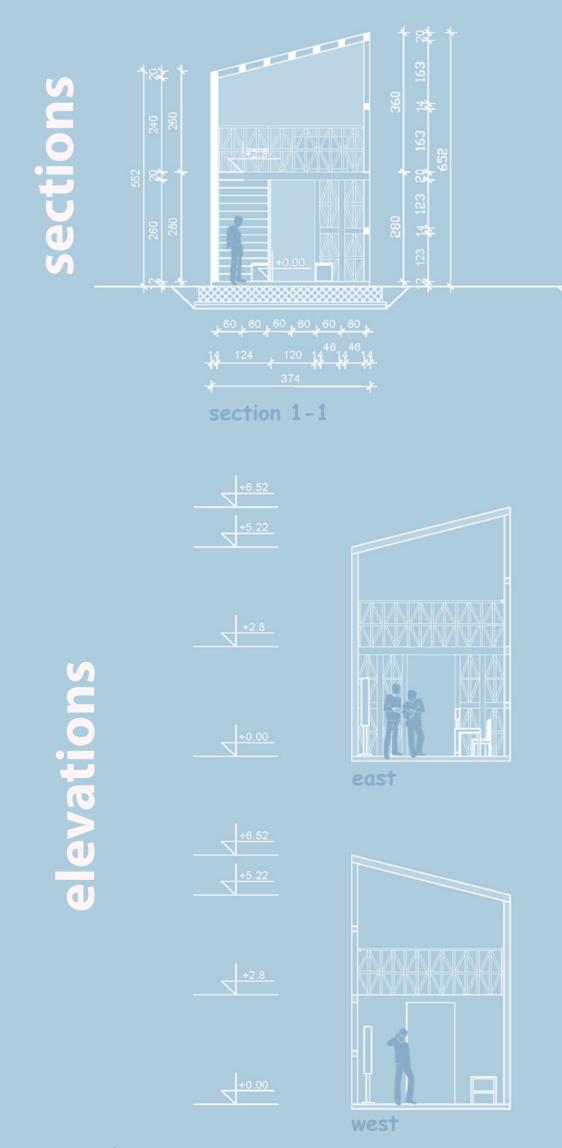

### final transformation oblique prism

**18PNS3** 

tilting the form to the east for catching early sunrays, visual framing of the views to the connections and adding a  $15^{\circ}$  slope to the roof as a result of the location.

**18PNS3** 

section 2-2

north

0 0,5 1 2 3m