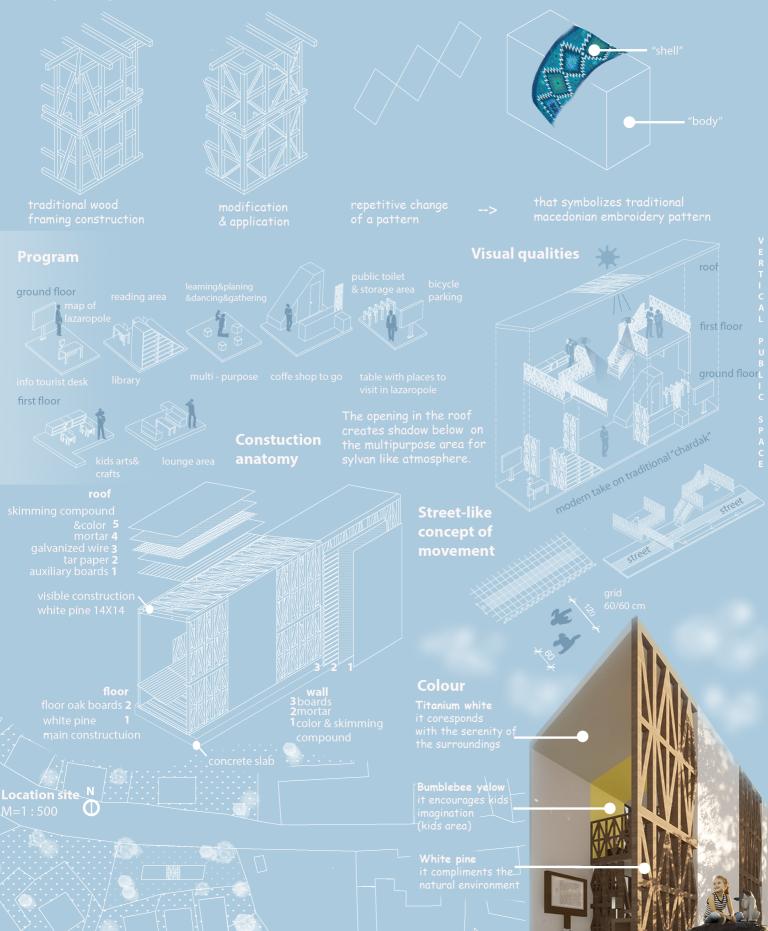

### Incorporating macedonian tradition

# HOMAGE TO TOGETHERNESS The last resort - remembering spatial patterns of togetherness

Lazaropole community pavillion

with its lively and full of spirit atmosphere brings together people of all ages, ethnicities and walks of life.A place where connections, friendships and special bondings are born. The opulent program allows the newcomers and tourist etc. to feel apart of the community and to expirience the local spirit and traditions. This pavillion with its 64 m<sup>2</sup> is an embodiment for representing the tradicional values and symbols in non - tradicional ways through small scale<sup>,</sup> low <sup>-</sup> tech architecture that can be built by the community itself.